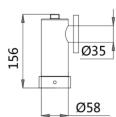

|  |
| Frequency                    | 50/60Hz          |  |
| Power Factor                 | >0.95PF          |  |
| Storage Temperature          | -30°C ~50°C      |  |
| Light Source                 | LED              |  |
| Color Temperature            | 3000K-6500K      |  |
| Color Rendering Index        | ≥70RA            |  |
| LED'S Operating Life         | 100,000 Hrs      |  |
| Start-up Time                | ≤0.2s            |  |
| Weight                       | 7.6kg            |  |
| Size (Dia. x H)              | Ø 230 x 275 (mm) |  |

Wattages Available

| MODEL          | VOLTAGE |
|----------------|---------|
| VL-EX0-8231-50 | 50W     |
| VL-EX0-8231-60 | 60W     |
| VL-EX0-8231-80 | 80W     |
| VL-EX0-8231-90 | 90W     |

## Light Distribution





## Dimensions