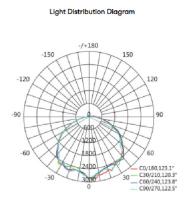

| 120Lm/W          |  |
| Frequency                    | 50/60Hz          |  |
| Power Factor                 | >0.95PF          |  |
| Storage Temperature          | -30°C ~50°C      |  |
| Light Source                 | LED              |  |
| Color Temperature            | 3000K-6500K      |  |
| Color Rendering Index        | ≥70RA            |  |
| LED'S Operating Life         | 100,000 Hrs      |  |
| Start-up Time                | ≤0.2s            |  |
| Weight                       | 7.6kg            |  |
| Size (Dia. x H)              | Ø 230 x 275 (mm) |  |

Wattages Available

| MODEL          | VOLTAGE |
|----------------|---------|
| VL-EX0-8231-50 | 50W     |
| VL-EX0-8231-60 | 60W     |
| VL-EX0-8231-80 | 80W     |
| VL-EX0-8231-90 | 90W     |

## Light Distribution





## Dimensions