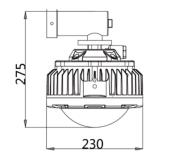

## Dimensions

| SPECIFICATIONS               |                  |  |
|------------------------------|------------------|--|
| VIDEO INPUT                  |                  |  |
| Rated Voltage                | AC220V           |  |
| Power                        | 40W-80W          |  |
| Protection Level             | IP66             |  |
| Light Angle                  | 120°             |  |
| LED Qty                      | 80pcs            |  |
| <b>Base Specifications</b>   | CREE3030         |  |
| Anti-corrosion Grade         | WF2              |  |
| <b>Explosion Proof Grade</b> | Ex d IIC T6      |  |
| Light Efficiency             | 120Lm/W          |  |
| Frequency                    | 50/60Hz          |  |
| Power Factor                 | >0.95PF          |  |
| Storage Temperature          | -30°C ~50°C      |  |
| Light Source                 | LED              |  |
| Color Temperature            | 3000K-6500K      |  |
| Color Rendering Index        | ≥70RA            |  |
| LED'S Operating Life         | 100,000 Hrs      |  |
| Start-up Time                | ≤0.2s            |  |
| Weight                       | 7.6kg            |  |
| Size (Dia. x H)              | Ø 230 x 275 (mm) |  |