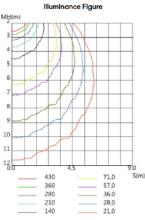

| 120Lm/W          |  |
| Frequency                    | 50/60Hz          |  |
| Power Factor                 | >0.95PF          |  |
| Storage Temperature          | -30°C ~50°C      |  |
| Light Source                 | LED              |  |
| Color Temperature            | 3000K-6500K      |  |
| Color Rendering Index        | ≥70RA            |  |
| LED'S Operating Life         | 100,000 Hrs      |  |
| Start-up Time                | ≤0.2s            |  |
| Weight                       | 7.6kg            |  |
| Size (Dia. x H)              | Ø 230 x 275 (mm) |  |

Wattages Available

| MODEL          | VOLTAGE |
|----------------|---------|
| VL-EX0-8231-50 | 50W     |
| VL-EX0-8231-60 | 60W     |
| VL-EX0-8231-80 | 80W     |
| VL-EX0-8231-90 | 90W     |

## Light Distribution





## Dimensions