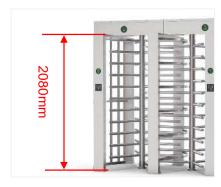

Manually Control Entry Direction

2080mm High Inner Space

304SS Waterproof

90°/120° Rotor Optional (three or four sections)

Anti-trailing Function: one person can pass at one time

# ACCESS CONTROL VTU - D412

| Specifications        |                                                                             |
|-----------------------|-----------------------------------------------------------------------------|
| Model No.             | VTU-D412                                                                    |
| Туре                  | Full Height Turnstile                                                       |
| Framework Material    | 304 Stainless Steel                                                         |
| Dimension             | 2200 * 1250 * 2300mm                                                        |
| Inner Height          | 2080mm                                                                      |
| Net Weight            | 350kg/pcs                                                                   |
| Passage Width         | 675mm/lane                                                                  |
| Passing Direction     | Single directional / Bi-directional                                         |
| MCBF                  | 10 million                                                                  |
| Power Supply          | AC220V/110V, 50/60Hz                                                        |
| Operation Voltage     | 24V DC                                                                      |
| Power Consumption     | 40W                                                                         |
| Operation Temperature | -15 °C - 60 °C                                                              |
| Operation Humidity    | 0 ~ 95% (No freeze)                                                         |
| Working Environment   | Indoor / Outdoor                                                            |
| Flow Rate             | 30 people per minute                                                        |
| LED Indicator         | Two LED indicators on top: green $\rightarrow$ entry, red $\times$ no entry |