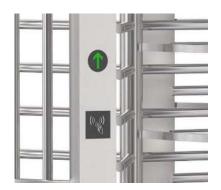

# ACCESS CONTROL VTU - D412

| Specifications        |                                                                             |
|-----------------------|-----------------------------------------------------------------------------|
| Model No.             | VTU-D412                                                                    |
| Туре                  | Full Height Turnstile                                                       |
| Framework Material    | 304 Stainless Steel                                                         |
| Dimension             | 2200 * 1250 * 2300mm                                                        |
| Inner Height          | 2080mm                                                                      |
| Net Weight            | 350kg/pcs                                                                   |
| Passage Width         | 675mm/lane                                                                  |
| Passing Direction     | Single directional / Bi-directional                                         |
| MCBF                  | 10 million                                                                  |
| Power Supply          | AC220V/110V, 50/60Hz                                                        |
| Operation Voltage     | 24V DC                                                                      |
| Power Consumption     | 40W                                                                         |
| Operation Temperature | -15 °C - 60 °C                                                              |
| Operation Humidity    | 0 ~ 95% (No freeze)                                                         |
| Working Environment   | Indoor / Outdoor                                                            |
| Flow Rate             | 30 people per minute                                                        |
| LED Indicator         | Two LED indicators on top: green $\rightarrow$ entry, red $\times$ no entry |