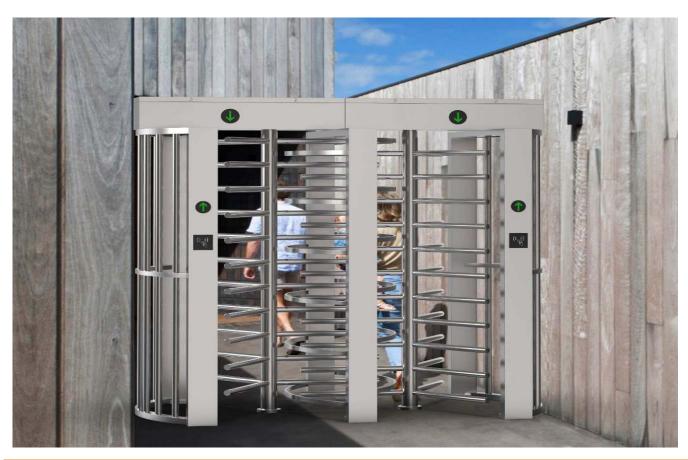

### **Full Height Turnstile (double door)**

VTU-D412 full height turnstile is the highest security kind of turnstile and designed in double door type for pedestrian access, which can make stricter force control than other type. It is suitable for areas with high security. (e.g.: Embassy, stadium, bank, jail, oil field, construction site, station).

### **Features**

- Two way or one way working.
- 304 brushed stainless steel, durable and antirust.
- The movement with absorber structure, making the product operate very quietly.
- Support integrated with any type of access control systems.
- Anti-tailing function: only one person passes at one time.
- Structure of trunking to contain cable tidy inside the case.
- Green and red LED indicator display passing status.
- IP65 waterproof level, indoor/outdoor use.
- Fire safety requirements, arms open automatically.
- Entry direction can be controlled manually through lock.

Manually Control Entry Direction

2080mm High Inner Space

304SS Waterproof

90°/120° Rotor Optional (three or four sections)

Anti-trailing Function: one person can pass at one time