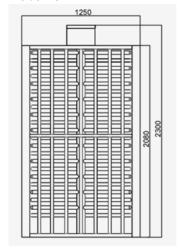

# ACCESS CONTROL VTU - D412

| Specifications        |                                                                             |
|-----------------------|-----------------------------------------------------------------------------|
| Model No.             | VTU-D412                                                                    |
| Туре                  | Full Height Turnstile                                                       |
| Framework Material    | 304 Stainless Steel                                                         |
| Dimension             | 2200 * 1250 * 2300mm                                                        |
| Inner Height          | 2080mm                                                                      |
| Net Weight            | 350kg/pcs                                                                   |
| Passage Width         | 675mm/lane                                                                  |
| Passing Direction     | Single directional / Bi-directional                                         |
| MCBF                  | 10 million                                                                  |
| Power Supply          | AC220V/110V, 50/60Hz                                                        |
| Operation Voltage     | 24V DC                                                                      |
| Power Consumption     | 40W                                                                         |
| Operation Temperature | -15 °C - 60 °C                                                              |
| Operation Humidity    | 0 ~ 95% (No freeze)                                                         |
| Working Environment   | Indoor / Outdoor                                                            |
| Flow Rate             | 30 people per minute                                                        |
| LED Indicator         | Two LED indicators on top: green $\rightarrow$ entry, red $\times$ no entry |

### **Front View**