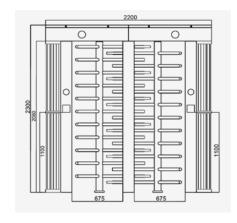

# ACCESS CONTROL VTU - D412

| Specifications        |                                                                             |
|-----------------------|-----------------------------------------------------------------------------|
| Model No.             | VTU-D412                                                                    |
| Туре                  | Full Height Turnstile                                                       |
| Framework Material    | 304 Stainless Steel                                                         |
| Dimension             | 2200 * 1250 * 2300mm                                                        |
| Inner Height          | 2080mm                                                                      |
| Net Weight            | 350kg/pcs                                                                   |
| Passage Width         | 675mm/lane                                                                  |
| Passing Direction     | Single directional / Bi-directional                                         |
| MCBF                  | 10 million                                                                  |
| Power Supply          | AC220V/110V, 50/60Hz                                                        |
| Operation Voltage     | 24V DC                                                                      |
| Power Consumption     | 40W                                                                         |
| Operation Temperature | -15 °C - 60 °C                                                              |
| Operation Humidity    | 0 ~ 95% (No freeze)                                                         |
| Working Environment   | Indoor / Outdoor                                                            |
| Flow Rate             | 30 people per minute                                                        |
| LED Indicator         | Two LED indicators on top: green $\rightarrow$ entry, red $\times$ no entry |

#### **Top View**