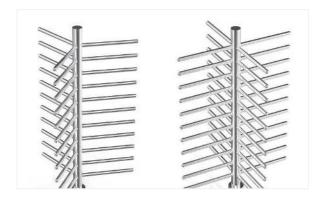

### **Full Height Turnstile (double door)**

VTU-D412 full height turnstile is the highest security kind of turnstile and designed in double door type for pedestrian access, which can make stricter force control than other type. It is suitable for areas with high security. (e.g.: Embassy, stadium, bank, jail, oil field, construction site, station).

Manually Control Entry Direction

2080mm High Inner Space

304SS Waterproof

90°/120° Rotor Optional (three or four sections)

Anti-trailing Function: one person can pass at one time