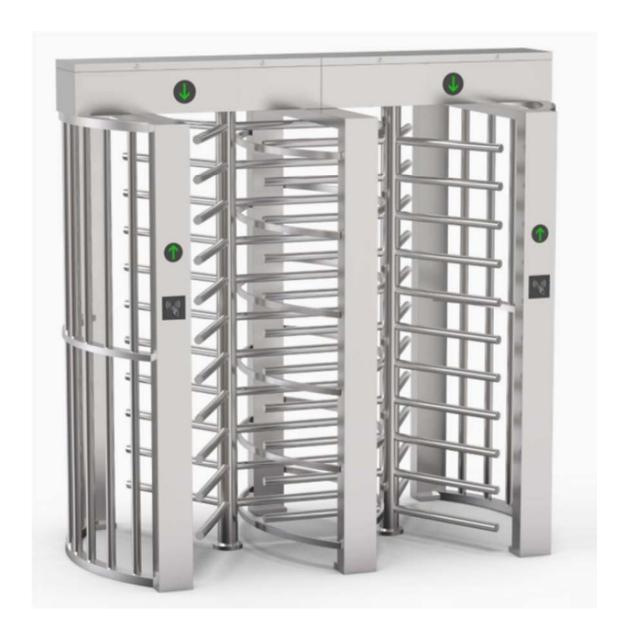

# ACCESS CONTROL VTU - D412

Full Height Turnstile -Double Door

### **Full Height Turnstile (double door)**

VTU-D412 full height turnstile is the highest security kind of turnstile and designed in double door type for pedestrian access, which can make stricter force control than other type. It is suitable for areas with high security. (e.g.: Embassy, stadium, bank, jail, oil field, construction site, station).

### **Features**

- Two way or one way working.
- 304 brushed stainless steel, durable and antirust.
- The movement with absorber structure, making the product operate very quietly.
- Support integrated with any type of access control systems.
- Anti-tailing function: only one person passes at one time.
- Structure of trunking to contain cable tidy inside the case.
- Green and red LED indicator display passing status.
- IP65 waterproof level, indoor/outdoor use.
- Fire safety requirements, arms open automatically.
- Entry direction can be controlled manually through lock.

Manually Control Entry Direction

2080mm High Inner Space

304SS Waterproof

90°/120° Rotor Optional (three or four sections)

Anti-trailing Function: one person can pass at one time