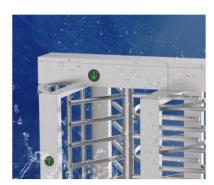

### **Features**

- Two way or one way working.
- 304 brushed stainless steel, durable and antirust.
- The movement with absorber structure, making the product operate very quietly.
- Support integrated with any type of access control systems.
- Anti-tailing function: only one person passes at one time.
- Structure of trunking to contain cable tidy inside the case.
- Green and red LED indicator display passing status.
- IP65 waterproof level, indoor/outdoor use.
- Fire safety requirements, arms open automatically.
- Entry direction can be controlled manually through lock.