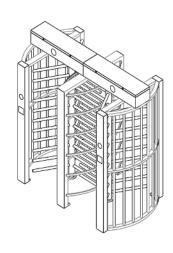

110V, 50/60Hz                                                        |
| Operation Voltage     | 24V DC                                                                      |
| Power Consumption     | 40W                                                                         |
| Operation Temperature | -15 °C - 60 °C                                                              |
| Operation Humidity    | 0 ~ 95% (No freeze)                                                         |
| Working Environment   | Indoor / Outdoor                                                            |
| Flow Rate             | 30 people per minute                                                        |
| LED Indicator         | Two LED indicators on top: green $\rightarrow$ entry, red $\times$ no entry |



### **Front View**



#### **Top View**



#### Side View