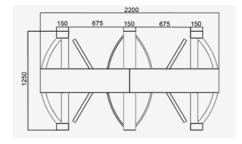

# ACCESS CONTROL VTU - D412

| Specifications        |                                                                             |
|-----------------------|-----------------------------------------------------------------------------|
| Model No.             | VTU-D412                                                                    |
| Туре                  | Full Height Turnstile                                                       |
| Framework Material    | 304 Stainless Steel                                                         |
| Dimension             | 2200 * 1250 * 2300mm                                                        |
| Inner Height          | 2080mm                                                                      |
| Net Weight            | 350kg/pcs                                                                   |
| Passage Width         | 675mm/lane                                                                  |
| Passing Direction     | Single directional / Bi-directional                                         |
| MCBF                  | 10 million                                                                  |
| Power Supply          | AC220V/110V, 50/60Hz                                                        |
| Operation Voltage     | 24V DC                                                                      |
| Power Consumption     | 40W                                                                         |
| Operation Temperature | -15 °C - 60 °C                                                              |
| Operation Humidity    | 0 ~ 95% (No freeze)                                                         |
| Working Environment   | Indoor / Outdoor                                                            |
| Flow Rate             | 30 people per minute                                                        |
| LED Indicator         | Two LED indicators on top: green $\rightarrow$ entry, red $\times$ no entry |

#### **Top View**