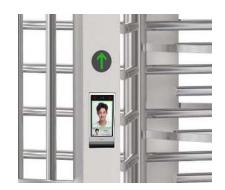

## ACCESS CONTROL **VTU - D412**

**Card Solution** 

QR/Bar Code Solution

**Biometric Solution** 

Remote Control

**Touchless Button** 

Card

QR Code

**Fingerprint** 

Face

Palm Vein

REV03062020