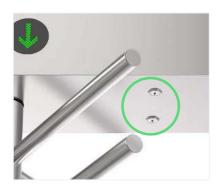

# ACCESS CONTROL VTU - D412

| Specifications        |                                                                             |
|-----------------------|-----------------------------------------------------------------------------|
| Model No.             | VTU-D412                                                                    |
| Туре                  | Full Height Turnstile                                                       |
| Framework Material    | 304 Stainless Steel                                                         |
| Dimension             | 2200 * 1250 * 2300mm                                                        |
| Inner Height          | 2080mm                                                                      |
| Net Weight            | 350kg/pcs                                                                   |
| Passage Width         | 675mm/lane                                                                  |
| Passing Direction     | Single directional / Bi-directional                                         |
| MCBF                  | 10 million                                                                  |
| Power Supply          | AC220V/110V, 50/60Hz                                                        |
| Operation Voltage     | 24V DC                                                                      |
| Power Consumption     | 40W                                                                         |
| Operation Temperature | -15 °C - 60 °C                                                              |
| Operation Humidity    | 0 ~ 95% (No freeze)                                                         |
| Working Environment   | Indoor / Outdoor                                                            |
| Flow Rate             | 30 people per minute                                                        |
| LED Indicator         | Two LED indicators on top: green $\rightarrow$ entry, red $\times$ no entry |