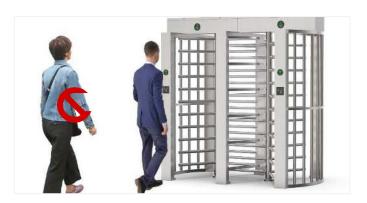

### **Full Height Turnstile (double door)**

VTU-D412 full height turnstile is the highest security kind of turnstile and designed in double door type for pedestrian access, which can make stricter force control than other type. It is suitable for areas with high security. (e.g.: Embassy, stadium, bank, jail, oil field, construction site, station).

### **Features**

- Two way or one way working.
- 304 brushed stainless steel, durable and antirust.
- The movement with absorber structure, making the product operate very quietly.
- Support integrated with any type of access control systems.
- Anti-tailing function: only one person passes at one time.
- Structure of trunking to contain cable tidy inside the case.
- Green and red LED indicator display passing status.
- IP65 waterproof level, indoor/outdoor use.
- Fire safety requirements, arms open automatically.
- Entry direction can be controlled manually through lock.